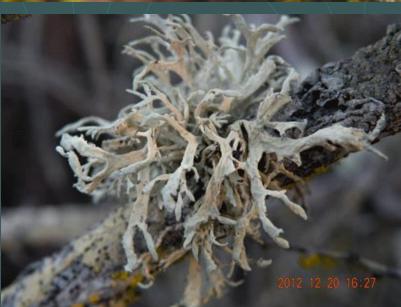

nces (terricolous, saxicolous, corticolous, lignocolous, epiphytic)

### Compiling the Flora

- CEQA requires a description of the biological resources present on a project site
- There may be rare lichen species present
- CNPS and CALS list rare lichens statewide
- Collected lichens
- Accessed voucher records at various herbaria housing lichen specimens.
  - Merbarium records are now available online
- Created annotated checklist for county

## Ventura County Geography

- **4**,806.1 sq. km/480,611 hectares
- **1,855.6** sq. miles/1,187,612 acres
- Twice the size of the state of Rhode Island
- ≈ 26<sup>th</sup> in size of 58 California counties
- 34.90 deg. N to 33.21 deg. N at San Nicolas Island
- # 118.63 deg. W to 119.48 deg. W
- Sea level to 2,692 meters (8,831 feet)

# Examples









17 January 2015

Magney -Lichens of Ventura County - CNPS 2015

## Examples (cont.)



## Examples (cont.)





#### Additional Information

www.sespeinstitute.com

www.cnpsci.org

www.magney.org/photofiles/Ventura\_County\_Lichens.htm

David@Magney.org

805/646-6045