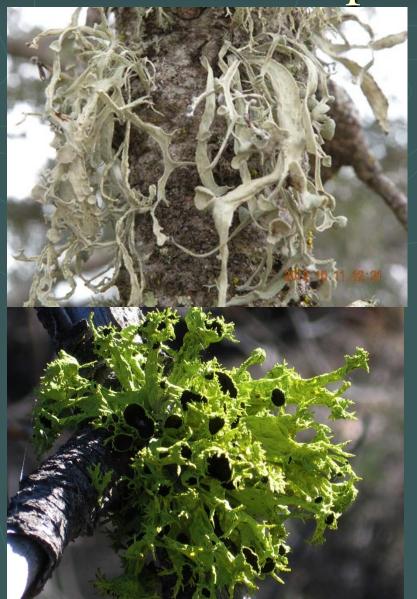

description of the biological resources present on a project site
- There may be rare lichen species present
- CNPS and CALS list rare lichens statewide
- Collected lichens
- Accessed voucher records at various herbaria housing lichen specimens.
  - Merbarium records are now available online
- Created annotated checklist for county

## Ventura County Geography

- **4**,806.1 sq. km/480,611 hectares
- **1,855.6** sq. miles/1,187,612 acres
- Twice the size of the state of Rhode Island
- ≈ 26<sup>th</sup> in size of 58 California counties
- 34.90 deg. N to 33.21 deg. N at San Nicolas Island
- # 118.63 deg. W to 119.48 deg. W
- Sea level to 2,692 meters (8,831 feet)

# Examples









17 January 2015

Magney -Lichens of Ventura County - CNPS 2015

## Examples (cont.)



## Examples (cont.)





#### Additional Information

www.sespeinstitute.com

www.cnpsci.org

www.magney.org/photofiles/Ventura\_County\_Lichens.htm

David@Magney.org

805/646-6045