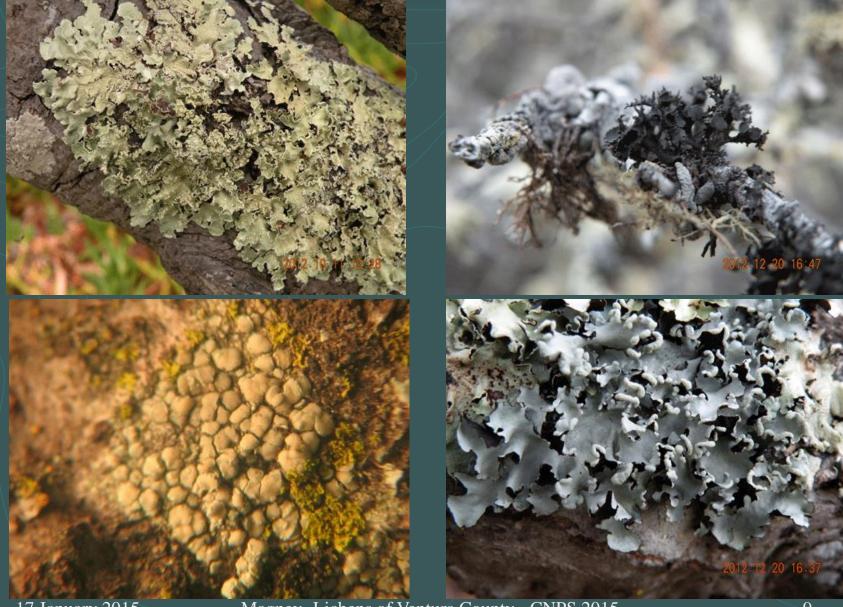

ora

- CEQA requires a description of the biological resources present on a project site
- There may be rare lichen species present
- CNPS and CALS list rare lichens statewide
- Collected lichens
- Accessed voucher records at various herbaria housing lichen specimens.
  - Merbarium records are now available online
- Created annotated checklist for county

## Ventura County Geography

- **4**,806.1 sq. km/480,611 hectares
- **1,855.6** sq. miles/1,187,612 acres
- Twice the size of the state of Rhode Island
- ≈ 26<sup>th</sup> in size of 58 California counties
- 34.90 deg. N to 33.21 deg. N at San Nicolas Island
- # 118.63 deg. W to 119.48 deg. W
- Sea level to 2,692 meters (8,831 feet)

# Examples









17 January 2015

Magney -Lichens of Ventura County - CNPS 2015

## Examples (cont.)



## Examples (cont.)





#### Additional Information

www.sespeinstitute.com

www.cnpsci.org

www.magney.org/photofiles/Ventura\_County\_Lichens.htm

David@Magney.org

805/646-6045