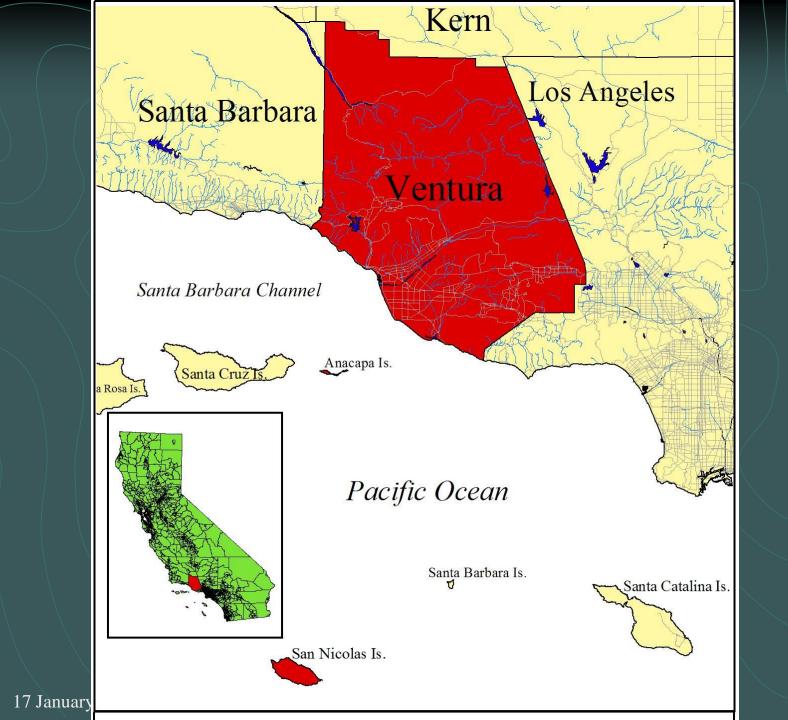

## Ventura County Geography

- **4**,806.1 sq. km/480,611 hectares
- **1,855.6** sq. miles/1,187,612 acres
- Twice the size of the state of Rhode Island
- ≈ 26<sup>th</sup> in size of 58 California counties
- 34.90 deg. N to 33.21 deg. N at San Nicolas Island
- # 118.63 deg. W to 119.48 deg. W
- Sea level to 2,692 meters (8,831 feet)